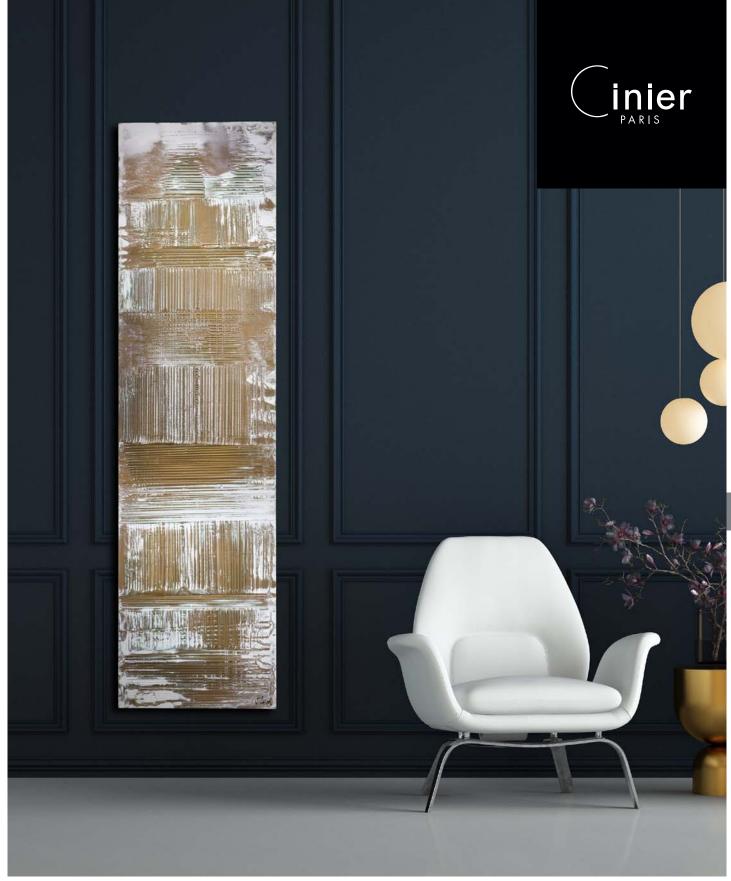

## GRANIT GOLDWHITE

#### Ref. granit-goldwhite220x50

PIÈCE UNIQUE collection Artist: Johanne Cinier

New: Radiator GRANIT "GOLDWHITE" by CINIER Paris.

A new blend of gold and white for a touch of timeless, artistic elegance.