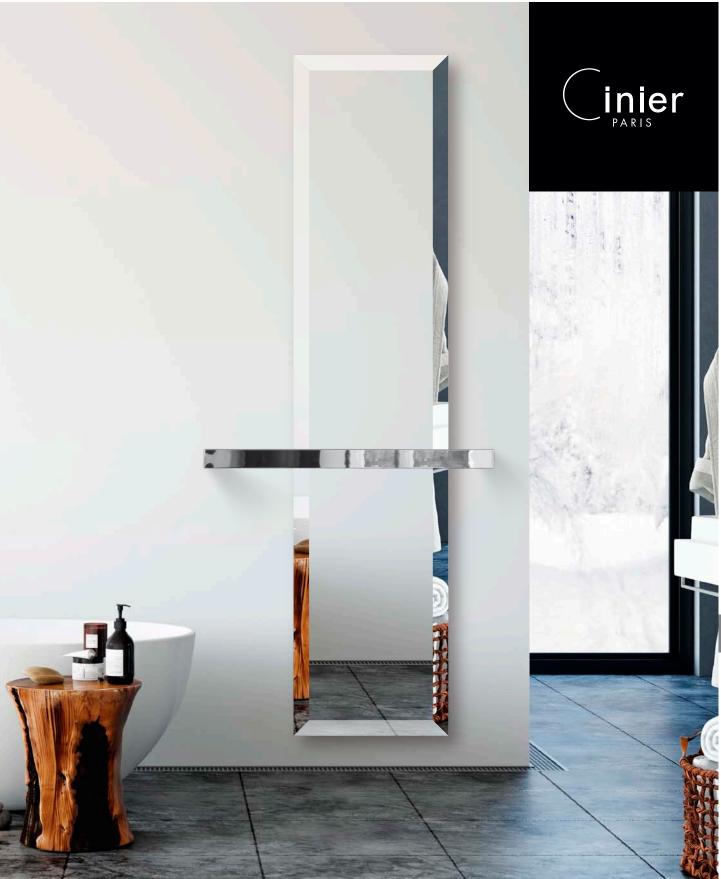

#### Ref. bizo-bain220x50

Framed by wide 4 cm bevelled edges sloping from 6 mm to 2 mm, BIZO all-glass mirror radiators add timeless depth and elegance to any room or bathroom.

Available in two standard sizes and made to measure on request. Anti-fog. Materials: Olycale stone and silvered mirror.