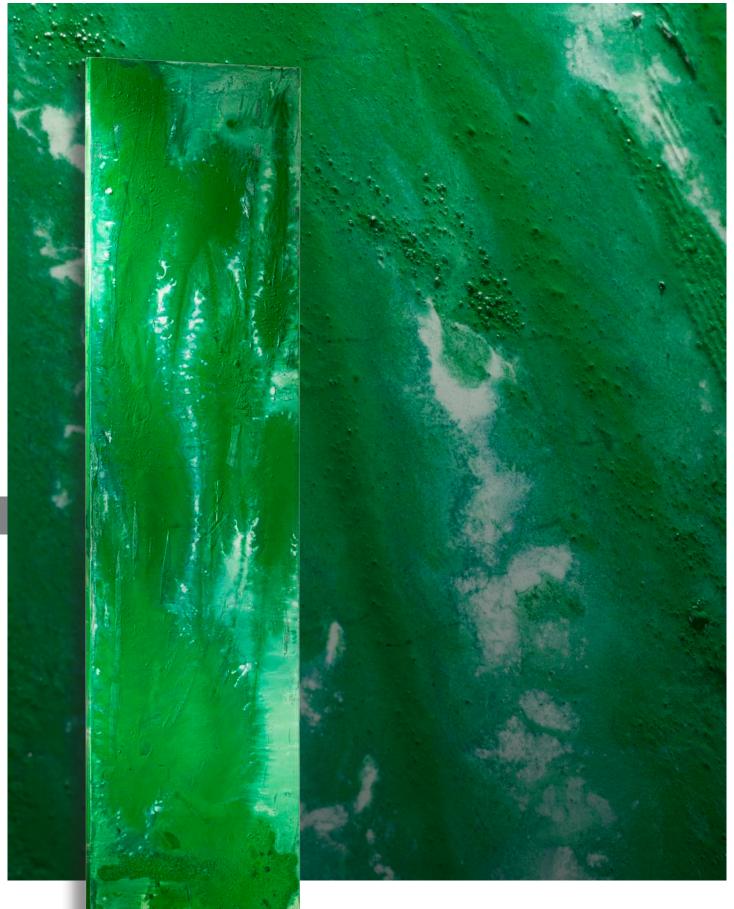

LED lighting & Art

High-end solutions for interior design

Contemporary radiators and towel warmers

Ref. nymphea185x50 PIÈCE UNIQUE collection Artist: Johanne Cinier

New model, hand painted with natural colour pigments in luxurious greens, NYMPHÉA is inspired by underwater nature. Available as a radiator only or towel warmer with a bar in matt black, NYMPHÉA will add a resolutely modern, artistic touch to any high-end interior. Olycale stone delivers superior comfort and wraps you in radiant softness.