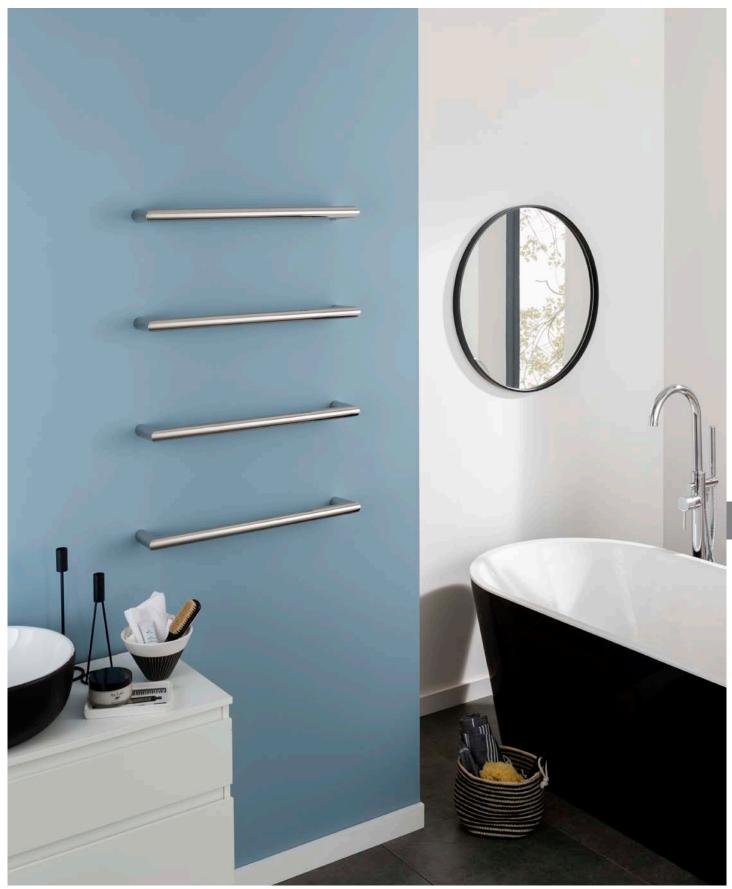

Electric version from 650 W to 1600 W and hydronic version from 580 W to 1571 W,  $\Delta t$  50. Additional 1000 W fan option available.

BELLE ÉPOQUE collection

Louise 4 bars in chrome – BELLE ÉPOQUE collection – electric version