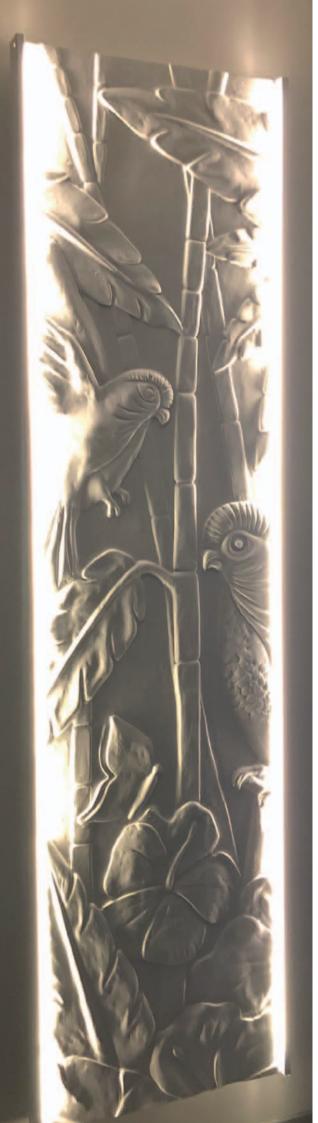

# Option LED FRAME

Accentuate the design of your CINIER radiator and add a light source to the room.

High-end LED warm white 3000 K or neutral white 4000 K.

Dimmer included on the frame to raise and lower intensity.

Tailored to the height of the radiator.