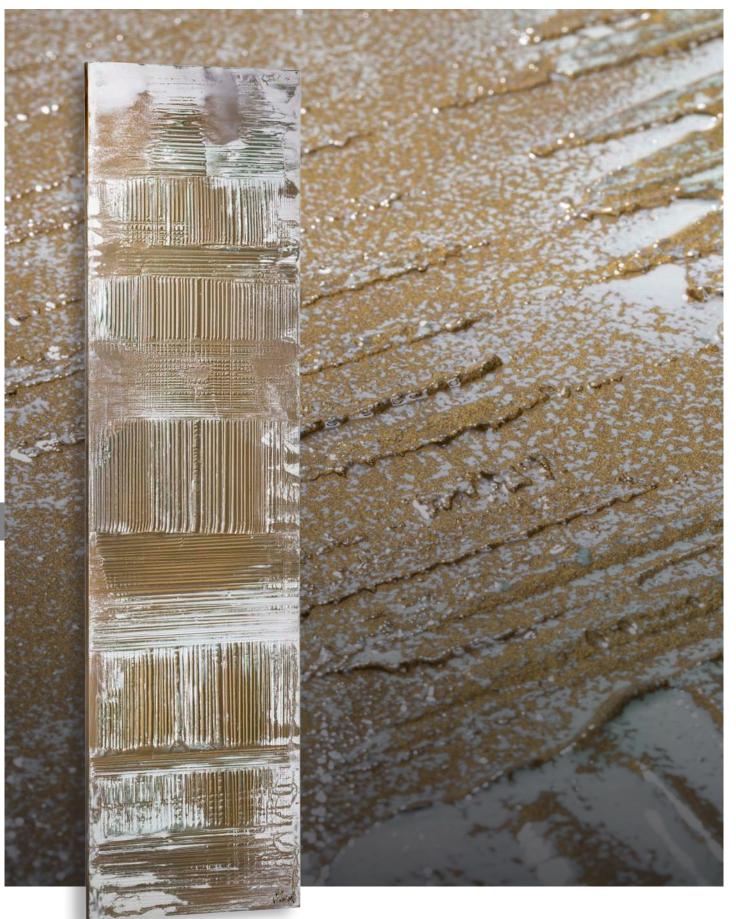

## GRANIT GOLDWHITE

#### Ref. granit-goldwhite220x50

PIÈCE UNIQUE collection Artist: Johanne Cinier

New: Radiator GRANIT "GOLDWHITE" by CINIER Paris.

A new blend of gold and white for a touch of timeless, artistic elegance.