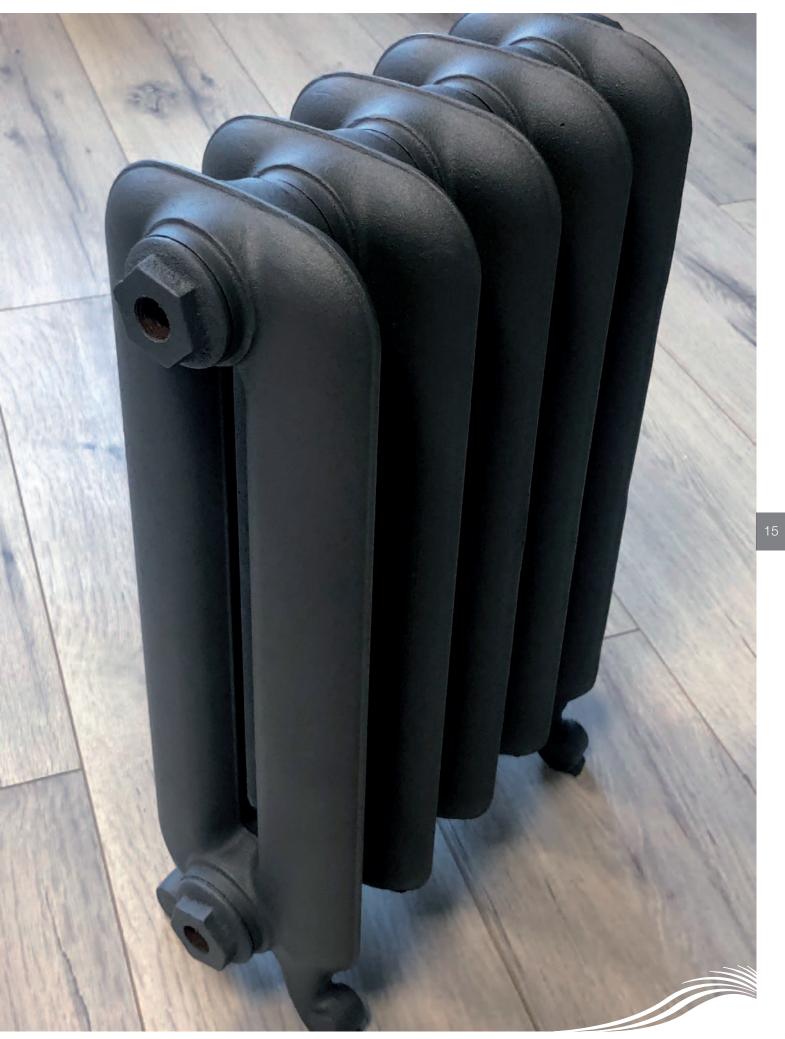

Model

Minimalist and contemporary, JULES adds a modern softness for stylish, timeless interiors.

The simple curves of this unadorned cast iron radiator create a feeling of Zen in your room, bringing comfort and peace to everyday life.

For lovers of pure simplicity.

Standard colours: Cast iron grey, matt grey, matt black, pearl black. Optional colours: Gloss white, antique copper, antique gold, or any shade on the RAL colour chart