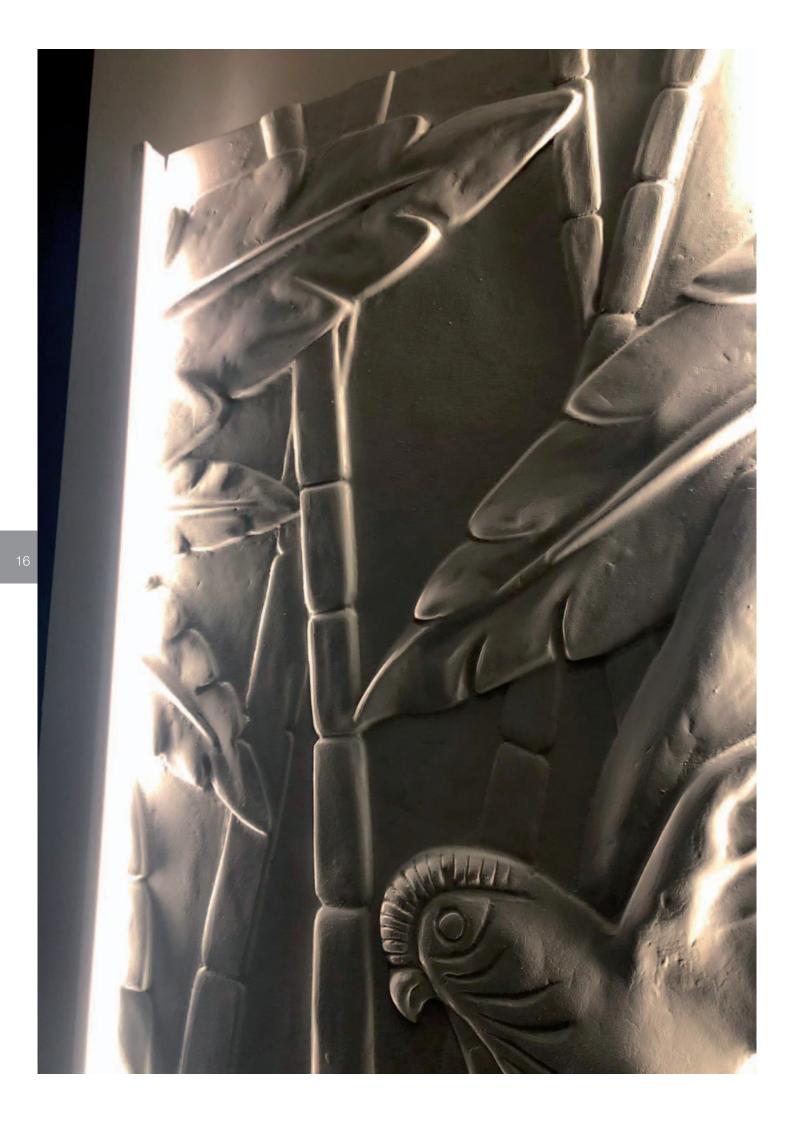

# Option LED FRAME

Accentuate the design of your CINIER radiator and add a light source to the room.

High-end LED warm white 3000 K or neutral white 4000 K.

Dimmer included on the frame to raise and lower intensity.

Tailored to the height of the radiator.