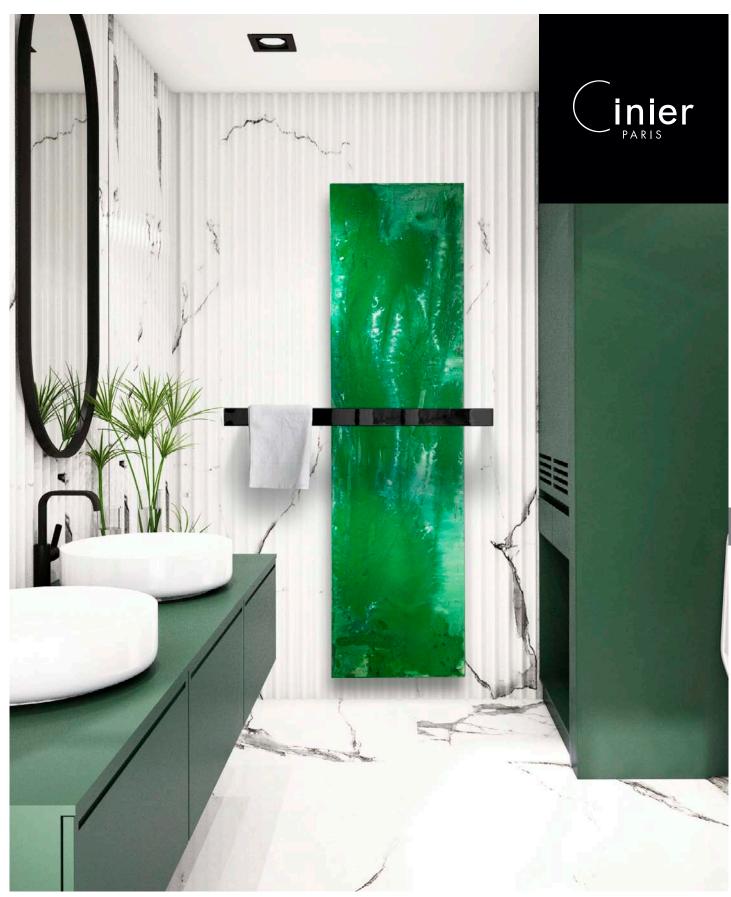

LED lighting & Art

High-end solutions for interior design

Contemporary radiators and towel warmers

Ref. nymphea185x50 PIÈCE UNIQUE collection Artist: Johanne Cinier

New model, hand painted with natural colour pigments in luxurious greens, NYMPHÉA is inspired by underwater nature. Available as a radiator only or towel warmer with a bar in matt black, NYMPHÉA will add a resolutely modern, artistic touch to any high-end interior. Olycale stone delivers superior comfort and wraps you in radiant softness.

Radiator hand painted by the artist using natural pigments.

Olycale stone delivers superior comfort and wraps you in radiant softness.