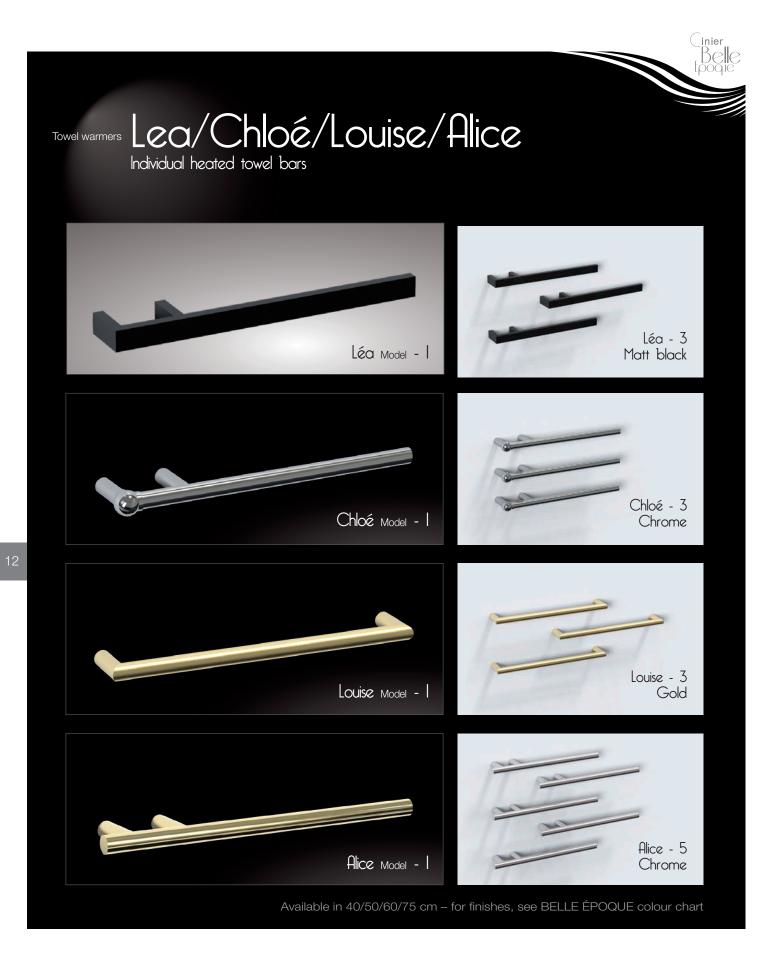

Electric version from 650 W to 1600 W and hydronic version from 580 W to 1571 W,  $\Delta t$  50. Additional 1000 W fan option available.

BELLE ÉPOQUE collection

Louise 4 bars in chrome – BELLE ÉPOQUE collection – electric version