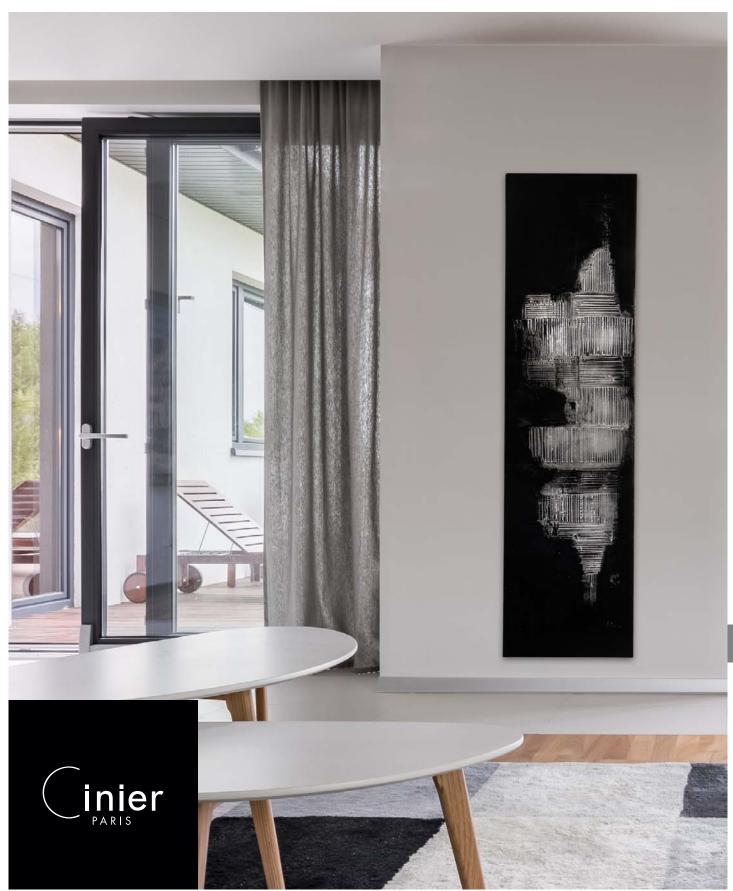

A "must have" for stylish, contemporary interiors.

Radiator hand painted using natural pigments.

Olycale stone delivers superior comfort and wraps you in radiant softness.

Ref. silverblack200x50 PIÈCE UNIQUE collection Artist: Johanne Cinier

Hand painted in pigments of silver and black,

SILVERBLACK creates a contemporary touch and eye-catching décor for high-end interior architecture. Olycale stone delivers superior comfort and wraps you in radiant softness.