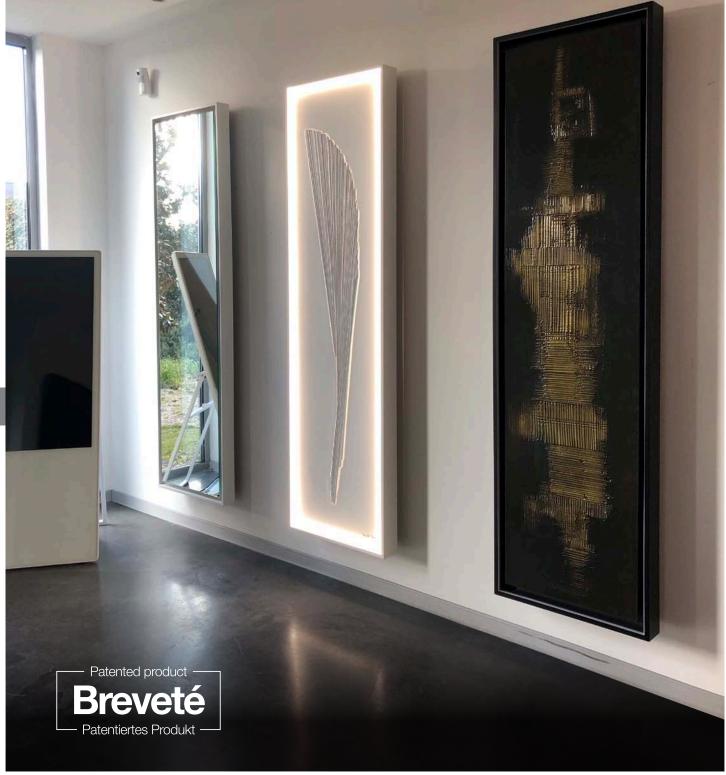

# Option LED FRAME

Accentuate the design of your CINIER radiator and add a light source to the room.

High-end LED warm white 3000 K or neutral white 4000 K.

Dimmer included on the frame to raise and lower intensity.

Tailored to the height of the radiator.