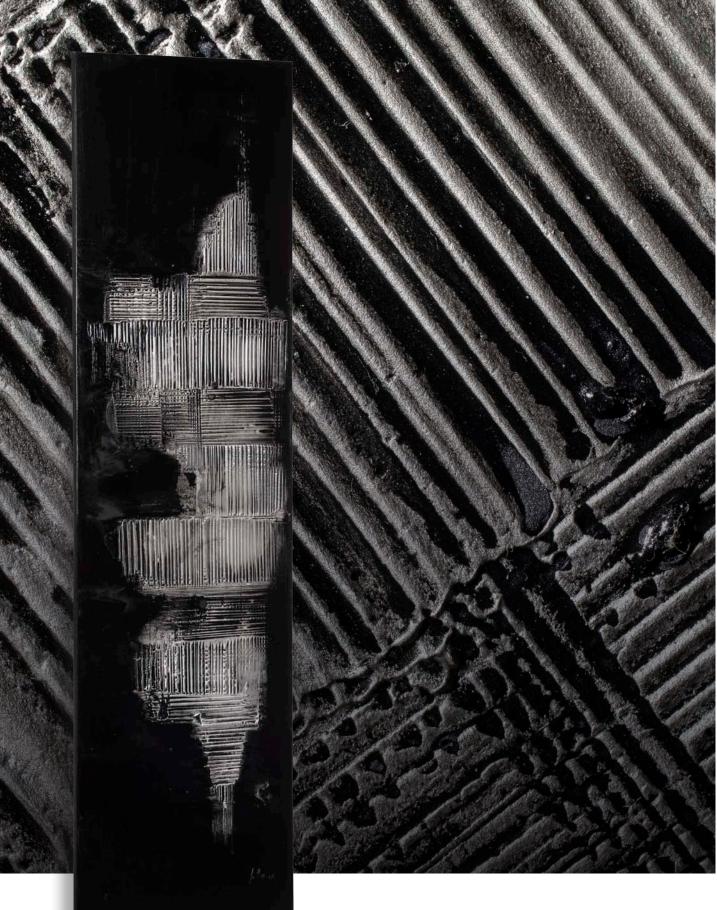

A "must have" for stylish, contemporary interiors.

Radiator hand painted using natural pigments.

Olycale stone delivers superior comfort and wraps you in radiant softness.

Ref. silverblack200x50 PIÈCE UNIQUE collection Artist: Johanne Cinier

Hand painted in pigments of silver and black,

SILVERBLACK creates a contemporary touch and eye-catching décor for high-end interior architecture. Olycale stone delivers superior comfort and wraps you in radiant softness.