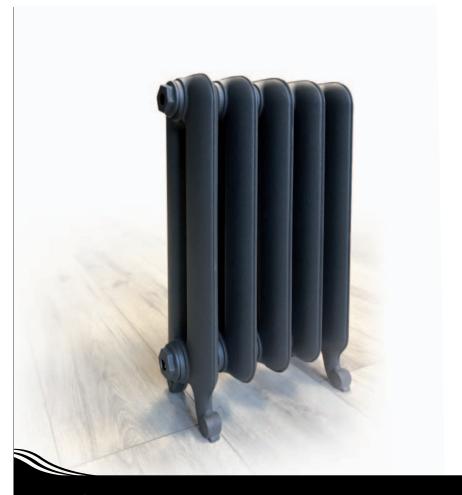

Model

Minimalist and contemporary, JULES adds a modern softness for stylish, timeless interiors.

The simple curves of this unadorned cast iron radiator create a feeling of Zen in your room, bringing comfort and peace to everyday life.

For lovers of pure simplicity.

Standard colours: Cast iron grey, matt grey, matt black, pearl black. Optional colours: Gloss white, antique copper, antique gold, or any shade on the RAL colour chart