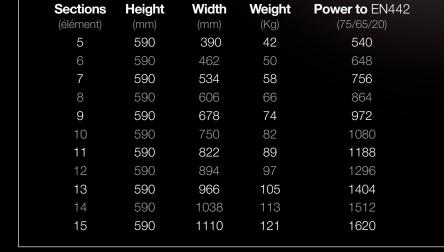

#### **Technical data table**

Maximum operating pressure: 8 bar

Test pressure: 10,5 bar

Max. operating temperature: 110°C

n = 1.2775

Data and dimensions to EN 442 standard, approved by a certified independent laboratory, report number: 09121.001